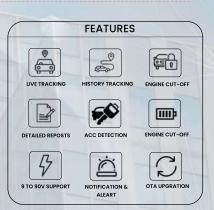

# PW05/G17 - Wired GPS Tracker for Fleet, Car , Bike and E-Rikshaw

- · Device Name : Vehicle GPS Tracker
- Model:PW05
- Features : Engine Cut-off
- Device Dimension:72mm(L)\*31mm(W)\*12mm(H)
- Device weight: 30g
- Quad Band: 850/1900/900/1800MHz
- GPS Accuracy: <=5m</li>Voltage Input: 9-90vBack-up Battery: 55mAh