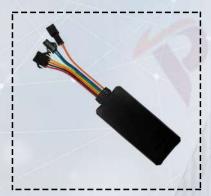

#### MODEL NO: PW04

# PW04- Wired GPS Tracker for Fleet, Car , Bike and E-Rikshaw

- · Device Name :Small GPS Tracker
- · Model: PW04
- Features : Engine Cut-off
- Device Dimension :72mm(L)\*31mm(W)\*12mm(H)
- Device weight : 25g
- Quad Band : 850/1900/900/1800MHz
- GPS Accuracy : <=10m</li>Voltage Input : 9-90vBack-up Battery : 55mAh