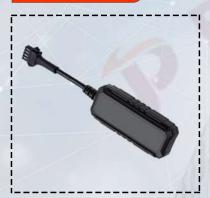

#### MODEL NO: PW04

# PW04- Wired GPS Tracker for Fleet, Car , Bike and E-Rikshaw

- · Device Name :Small GPS Tracker
- · Model: PW04
- Features : Engine Cut-off
- Device Dimension :72mm(L)\*31mm(W)\*12mm(H)
- Device weight : 25g
- Quad Band : 850/1900/900/1800MHz
- GPS Accuracy : <=10m</li>Voltage Input : 9-90vBack-up Battery : 55mAh