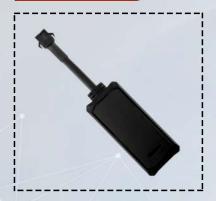

#### **MODEL NO: G17**

# PW05/G17 - Wired GPS Tracker for Fleet, Car , Bike and E-Rikshaw

- · Device Name : Vehicle GPS Tracker
- Model:PW05
- Features : Engine Cut-off
- Device Dimension:72mm(L)\*31mm(W)\*12mm(H)
- Device weight: 30g
- Quad Band: 850/1900/900/1800MHz
- GPS Accuracy: <=5m</li>Voltage Input: 9-90vBack-up Battery: 55mAh