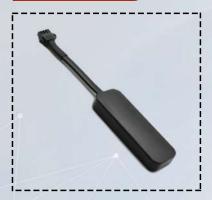

#### **MODEL NO: G17**

# PW05/G17 - Wired GPS Tracker for Fleet, Car , Bike and E-Rikshaw

- · Device Name : Vehicle GPS Tracker
- Model:PW05
- Features : Engine Cut-off
- Device Dimension:72mm(L)\*31mm(W)\*12mm(H)
- Device weight: 30g
- Quad Band: 850/1900/900/1800MHz
- GPS Accuracy: <=5m</li>Voltage Input: 9-90vBack-up Battery: 55mAh