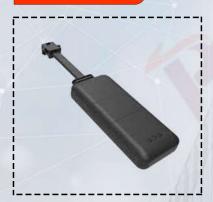

#### MODEL NO: PW04

# PW04- Wired GPS Tracker for Fleet, Car , Bike and E-Rikshaw

- · Device Name :Small GPS Tracker
- · Model: PW04
- Features : Engine Cut-off
- Device Dimension :72mm(L)\*31mm(W)\*12mm(H)
- Device weight : 25g
- Quad Band : 850/1900/900/1800MHz
- GPS Accuracy : <=10m</li>Voltage Input : 9-90vBack-up Battery : 55mAh