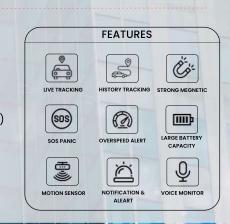

# VT08S - Multifunction Gps Tracker with Mic and SOS

· Device Name :MINI GPS Tracker

Model: VT08S

• Features : Engine Cut-off

• Device Dimension :90mm(L)\*40mm(W)\*15mm(H)

• Device weight: 30g

• Quad Band: 850/1900/900/1800MHz

# G17S - 2G Hardwired Gps Tracker with Mic and SOS

• Device Name: Wired GPS Tracker

· Model: G17S

• Device Dimension :78mm(L)\*23mm(W)\*12mm(H)

· Device weight : 30g

• Quad Band : GSM 850/900/1800/1900 MHz