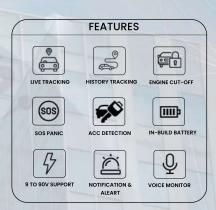

# PW05/G17 - Wired GPS Tracker for Fleet, Car , Bike and E-Rikshaw

- · Device Name : Vehicle GPS Tracker
- Model:PW05
- Features : Engine Cut-off
- Device Dimension:72mm(L)\*31mm(W)\*12mm(H)
- Device weight: 30g
- Quad Band: 850/1900/900/1800MHz
- GPS Accuracy: <=5m</li>Voltage Input: 9-90vBack-up Battery: 55mAh