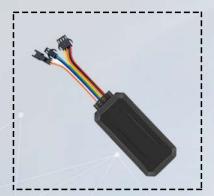

#### **MODEL NO: G17**

# PW05/G17 - Wired GPS Tracker for Fleet, Car , Bike and E-Rikshaw

- · Device Name : Vehicle GPS Tracker
- Model:PW05
- Features : Engine Cut-off
- Device Dimension:72mm(L)\*31mm(W)\*12mm(H)
- Device weight: 30g
- Quad Band: 850/1900/900/1800MHz
- GPS Accuracy: <=5m</li>Voltage Input: 9-90vBack-up Battery: 55mAh