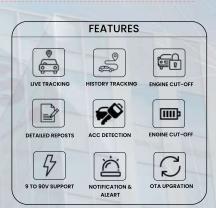

# PW05/G17 - Wired GPS Tracker for Fleet, Car , Bike and E-Rikshaw

- · Device Name : Vehicle GPS Tracker
- Model:PW05
- Features : Engine Cut-off
- Device Dimension:72mm(L)\*31mm(W)\*12mm(H)
- Device weight: 30g
- Quad Band: 850/1900/900/1800MHz
- GPS Accuracy: <=5m</li>Voltage Input: 9-90vBack-up Battery: 55mAh