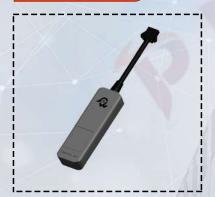

#### MODEL NO: PW04

# PW04- Wired GPS Tracker for Fleet, Car , Bike and E-Rikshaw

- · Device Name :Small GPS Tracker
- · Model: PW04
- Features : Engine Cut-off
- Device Dimension :72mm(L)\*31mm(W)\*12mm(H)
- Device weight : 25g
- Quad Band : 850/1900/900/1800MHz
- GPS Accuracy : <=10m</li>Voltage Input : 9-90vBack-up Battery : 55mAh