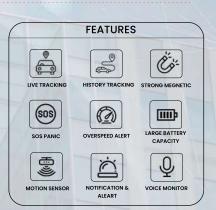

# VT08S - Multifunction Gps Tracker with Mic and SOS

· Device Name :MINI GPS Tracker

Model: VT08S

• Features : Engine Cut-off

• Device Dimension :90mm(L)\*40mm(W)\*15mm(H)

• Device weight: 30g

• Quad Band: 850/1900/900/1800MHz

# G17S - 2G Hardwired Gps Tracker with Mic and SOS

• Device Name: Wired GPS Tracker

· Model: G17S

• Device Dimension :78mm(L)\*23mm(W)\*12mm(H)

· Device weight : 30g

• Quad Band : GSM 850/900/1800/1900 MHz