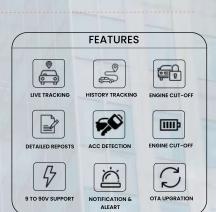

# PW04- Wired GPS Tracker for Fleet, Car , Bike and E-Rikshaw

- · Device Name :Small GPS Tracker
- · Model: PW04
- Features : Engine Cut-off
- Device Dimension :72mm(L)\*31mm(W)\*12mm(H)
- Device weight : 25g
- Quad Band : 850/1900/900/1800MHz
- GPS Accuracy : <=10m</li>Voltage Input : 9-90vBack-up Battery : 55mAh