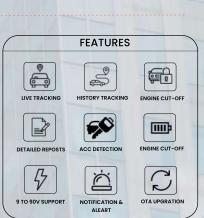

# PW04- Wired GPS Tracker for Fleet, Car , Bike and E-Rikshaw

- · Device Name :Small GPS Tracker
- · Model: PW04
- Features : Engine Cut-off
- Device Dimension :72mm(L)\*31mm(W)\*12mm(H)
- Device weight : 25g
- Quad Band : 850/1900/900/1800MHz
- GPS Accuracy : <=10m</li>Voltage Input : 9-90vBack-up Battery : 55mAh