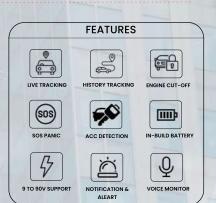

# PW04- Wired GPS Tracker for Fleet, Car , Bike and E-Rikshaw

- · Device Name :Small GPS Tracker
- · Model: PW04
- Features : Engine Cut-off
- Device Dimension :72mm(L)\*31mm(W)\*12mm(H)
- Device weight : 25g
- Quad Band : 850/1900/900/1800MHz
- GPS Accuracy : <=10m</li>Voltage Input : 9-90vBack-up Battery : 55mAh