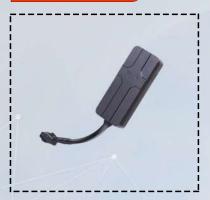

#### **MODEL NO: G17**

# PW05/G17 - Wired GPS Tracker for Fleet, Car , Bike and E-Rikshaw

- · Device Name : Vehicle GPS Tracker
- Model:PW05
- Features : Engine Cut-off
- Device Dimension:72mm(L)\*31mm(W)\*12mm(H)
- Device weight: 30g
- Quad Band: 850/1900/900/1800MHz
- GPS Accuracy: <=5m</li>Voltage Input: 9-90vBack-up Battery: 55mAh